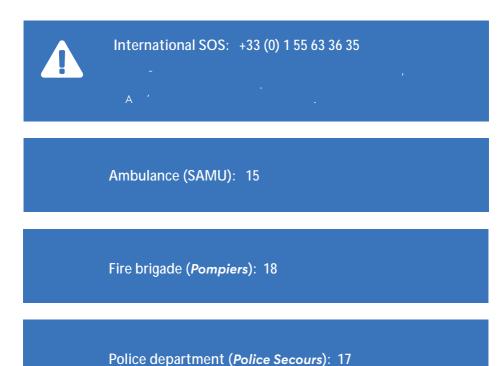

#### **EMERGENCY CONTACTS 24/7**

#### NON-LIFE-THREATENING EMERGENCIES

ng the requirements of French immigration can be tricky. AUP's Student Immigration Services (SIS) assists students with immigration res and helps make a potentially confusing process an orderly and one.

Navigati O ce of procedu painless